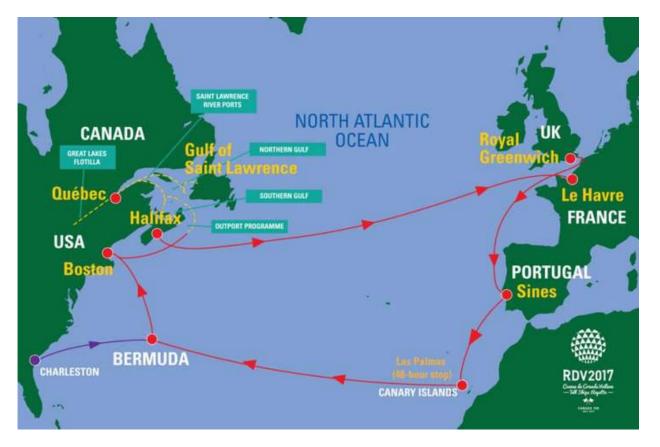

### BLUE CLIPPER IS AVAILABLE FOR ON-BOARD HOSPITALITY IN THESE PORTS...

ROYAL GREENWICH - 12TH TO 15TH APRILSINES - 29TH APRIL TO 1ST MAYBERMUDA - 1ST TO 4TH JUNEBOSTON - 17TH TO 21ST JUNEHALIFAX - 29TH TO 31ST JULYLE HAVRE - 31ST AUGUST TO 2ND SEPTEMBER