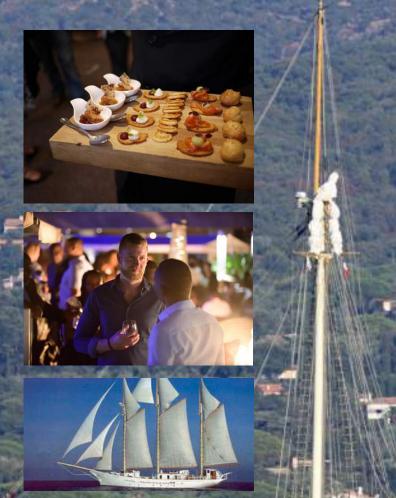

### Hospitality: Catered packages

So much is possible, we should talk about it! In the meantime, here are a few of our favourite options on board,

Quintessential English Afternoon Tea Party - £35.00 per person

Enjoy a vintage Tea Party on the deck of Blue Clipper with sandwiches, strawberry cream scones, cakes, tea/coffee and 2 x glasses of Prosecco. Wine and Canapes£45.00 per person

A selection of hot, cold and dessert canapes served with a choice of white, red or sparkling wine (maximum 3 x glasses pp).

### Best of British BBQ €55.00 per person

Choice of 3 meats and 1 vegetarian option, accompanied by seasonal salad leaves, French potato salad, home-made chunky coleslaw, selected breads, dressings and sauces served with a choice of white, red or sparkling wine (maximum 3 x glasses pp).